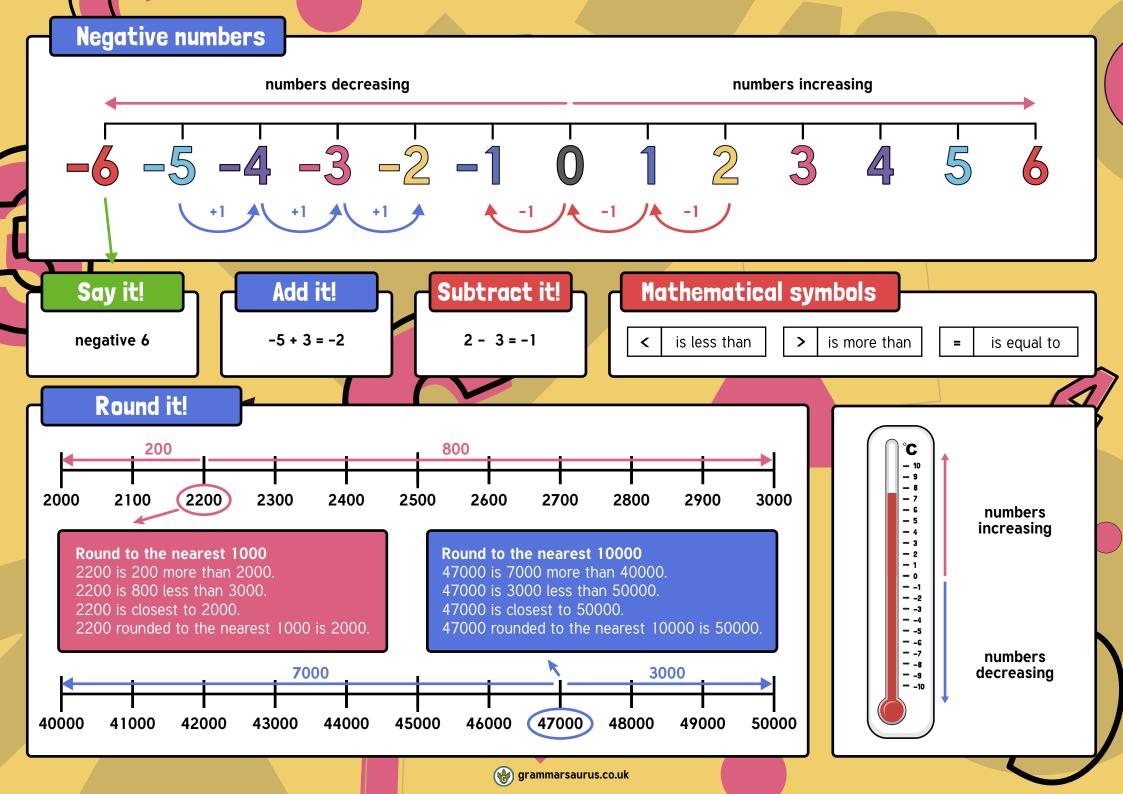

hree hundredths

Say it!

**Mathematical Symbol** 

This is a decimal point. It is an important symbol that separates the whole numbers from the part numbers.

Model it!

| Millions | Hundred<br>Thousands                     | Ten<br>Thousands | Thousands | Hundreds | Tens                    | Ones | • | tenths | hundredths |
|----------|------------------------------------------|------------------|-----------|----------|-------------------------|------|---|--------|------------|
| 1000000  | 100000 100000<br>100000 100000<br>100000 | 10000            | 1000      | 100      | 10 10<br>10 10<br>10 10 |      | • | 0.1    | 0.01       |
| 5        | 7                                        | 3                | 4         | 1        | 8                       | 6    | • | 2      | 3          |